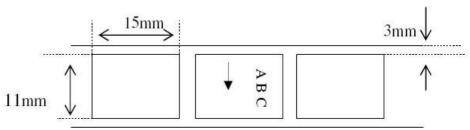

Copy winding required:

Copy 1

**Grid Positions:** 

Back: B1 to B15 inclusive Spine: S1 to S5 inclusive as

**EDS 011 Specification** 

**OPTION C:** - ONE sticker size 15mm x 11mm can be applied to BACK or SPINE of Inlay wrap only.

Copy winding required:

Copy 1

**Grid Positions:** 

Back: B1 to B15 inclusive Spine: S1 to S5 inclusive as EDS 011 Specification