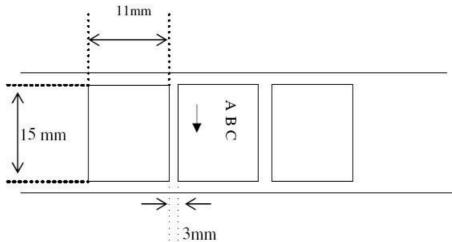

Copy winding required:

Copy 1

**Grid Positions:** 

Back: B1 to B15 inclusive Spine: S1 to S5 inclusive as

**EDS 011 Specification** 

**OPTION C:** - ONE sticker size 15mm x 11mm can be applied to BACK or SPINE of Inlay wrap only.

Copy winding required:

Copy 1

**Grid Positions:** 

Back: B1 to B15 inclusive Spine: S1 to S5 inclusive as EDS 011 Specification