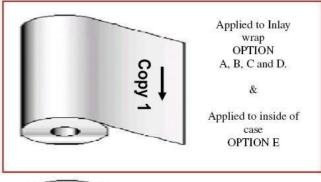

### Wrap

The inlay wrap may have up to:

2 stickers applied to the printed outside face (see options A B and C below)

1 sticker applied to the underside of the inlay wrap before being assembled. (see option D) On the printed outside face of the inlay wrap there are 3 different size options that may be applied:

**OPTION A:** - ONE sticker size 30mm x 22mm can be applied to FRONT of Inlay wrap only.

Copy winding required: Copy

1

Grid Positions: F1 to F15

inclusive

as EDS 011 Specification

**OPTION B:** - ONE sticker size 11mm x 15mm can be applied to BACK or SPINE of Inlay wrap

Copy winding required:

Copy 1

**Grid Positions:** 

Back: B1 to B15 inclusive Spine: S1 to S5 inclusive as

**EDS 011 Specification** 

**OPTION C:** - ONE sticker size 15mm x 11mm can be applied to BACK or SPINE of Inlay wrap only.

Copy winding required:

Copy 1

**Grid Positions:** 

Back: B1 to B15 inclusive Spine: S1 to S5 inclusive as EDS 011 Specification

#### **OPTION D: - ONE**

sticker size 15mm x 71mm can be applied on the **undecorated inside face of the inlay** wrap (only one option): -

Copy winding required: Copy 1

Grid Positions: IF1 through to IF15 inclusive as per IF15 as per EDS 011 Specification

# Applied to DVD Soft box only

**OPTION E: -** One Security label may be applied under the disc INSIDE the case.

These positions are NOT available for HD and Blu-ray- Please refer to Specification EDS 011 for security label application inside the case for a HD or Blu ray soft box Copy winding required: Copy 1