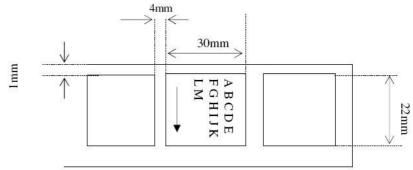

**OPTION A:** - ONE sticker size 30mm x 22mm can be applied to FRONT of Inlay wrap only.

Copy winding required: Copy

1

Grid Positions: F1 to F15

inclusive

as EDS 011 Specification

**OPTION B:** - ONE sticker size 11mm x 15mm can be applied to BACK or SPINE of Inlay wrap

#### **OPTION D: - ONE**

sticker size 15mm x 71mm can be applied on the **undecorated inside face of the inlay** wrap (only one option): -

Copy winding required: Copy 1

Grid Positions: IF1 through to IF15 inclusive as per IF15 as per EDS 011 Specification