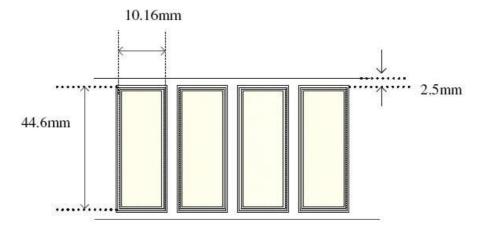

Grid Positions: L1 through to L10 inclusive as below

Please see the diagram below to quote one chosen sticker reference when placing order:

Sticker dimensions: 44.6mm x 10.16 mm