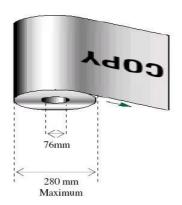

onto a soft box.

Custom shaped labels will require manual application at an additional charge.

**Reel Size:** To machine apply stickers they must be supplied on reels

Core size 76mm, Reel diameter 280mm maximum

### Adhesive Sticker Specifications -

**NOTE:** For machine application, rolls of adhesive stickers can be up to 280mm diameter on a standard 76 mm core. Wherever possible, please supply **full rolls of maximum 280 mm diameter** and not multiple smaller roll sizes. This avoids time-consuming roll changes on the machine pack lines.