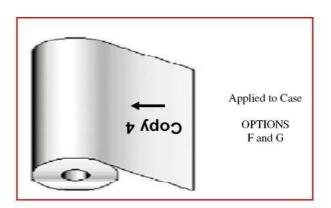

# Applied to DVD, HD and Blu-ray Soft box

**OPTION F:** - Up to 2 Stickers may be applied to the case **before** over wrapping the packed unit:

- One on the back and one on the front. (On case prior to Over wrapping)
- Copy winding required: Copy 4
- Maximum sticker size: 120mm wide x 140 mm height to fit the Soft box.

Please quote sticker position references as outlined in EDS011 - Sticker position references.

**OPTION G: -** Up to two stickers may also be applied to the case **after** over rapping the packed unit.

- One on the back and one on the front. (On top of over wrap)
- Copy winding required: Copy 4
- Maximum sticker size: 120mm wide x 140 mm height to fit the Soft box.