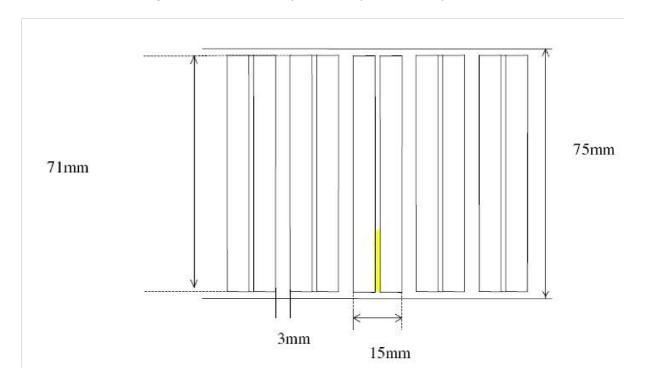

#### **OPTION D: - ONE**

sticker size 15mm x 71mm can be applied on the **undecorated inside face of the inlay** wrap (only one option): -

Copy winding required: Copy 1

Grid Positions: IF1 through to IF15 inclusive as per IF15 as per EDS 011 Specification