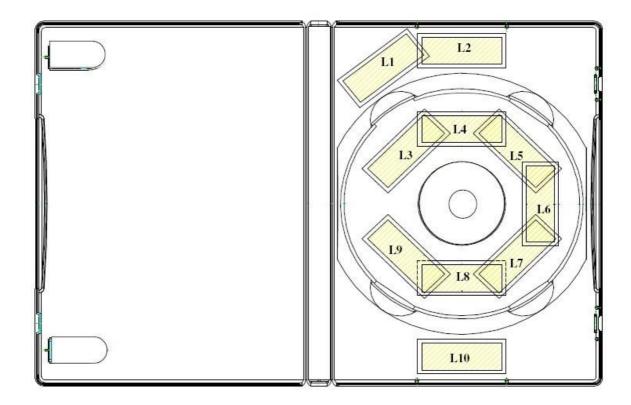

# Applied to DVD Soft box only

**OPTION E: -** One Security label may be applied under the disc INSIDE the case.

These positions are NOT available for HD and Blu-ray- Please refer to Specification EDS 011 for security label application inside the case for a HD or Blu ray soft box Copy winding required: Copy 1

Grid Positions: L1 through to L10 inclusive as below

Please see the diagram below to quote one chosen sticker reference when placing order:

Sticker dimensions: 44.6mm x 10.16 mm