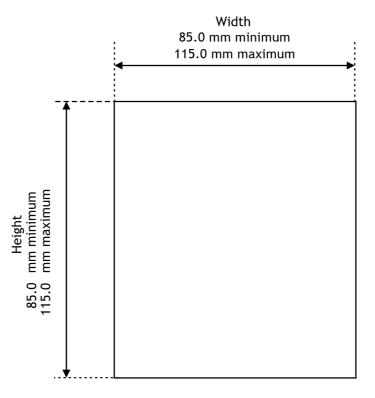

• 1 loose Reply Card may be inserted on top of the disc inside the soft box.

Note: variance must be no greater than 1.0 mm across the batch.

## Material:

- Wood free art paper coated on both sides. High Gloss finish is not acceptable for automated packing.
- Weight 100 250 gsm ± 5% manufacturing tolerance.

Note: Drawings not to scale

Printed material supplied which does not conform to the relevant specification may be considered unworkable.