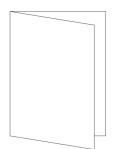

## Folded - single sheet

• Single sheet or single folded sheet with fold in direction of application