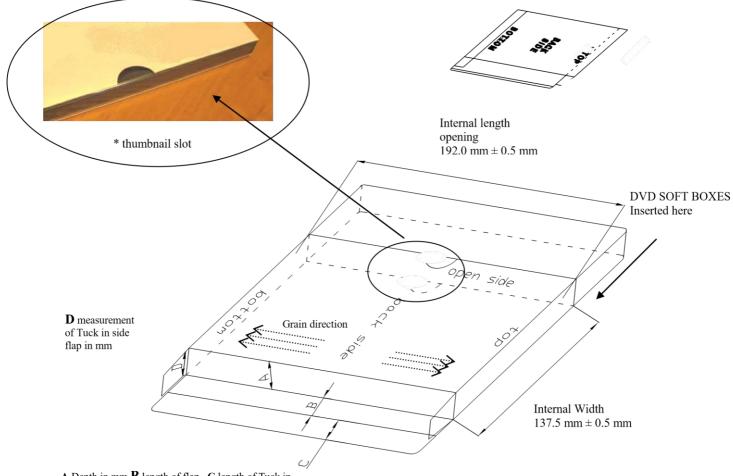

## Slipcase for use with 15mm spine thickness DVD soft boxes

A Depth in mm  $\boldsymbol{B}$  length of flap  $\ C$  length of Tuck in

Table 1: measurement increments for use with 15mm spine width DVD soft boxes

| NUMBER OF<br>DVD SOFT<br>BOXES | A<br>MEASUREMENT OF<br>INTERNAL DEPTH | B<br>MEASUREMENT<br>OF LID FLAP | C<br>MEASUREMENT<br>OF TUCK IN<br>PORTION OF LID<br>FLAP | D<br>MEASUREMENT OF TUCK<br>IN TAPERED SIDE FLAP |
|--------------------------------|---------------------------------------|---------------------------------|----------------------------------------------------------|--------------------------------------------------|
| 1                              | 15.0 ± 0.5mm                          | 14.5 ± 0.3 mm                   | 16.0 mm                                                  | 13.0 ± 0.3 mm                                    |