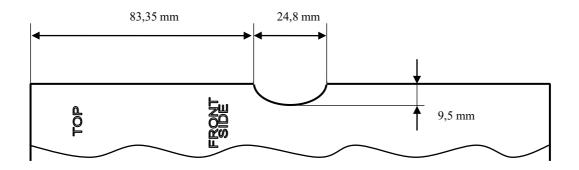

O-ring open both ends for use with 15mm spine thickness DVD soft boxes

Red Tag slot dimensions

- Drawings are not to scale
- All dimensions are Internal for the formed unit
- \* The Red Tag slot can be added as an option