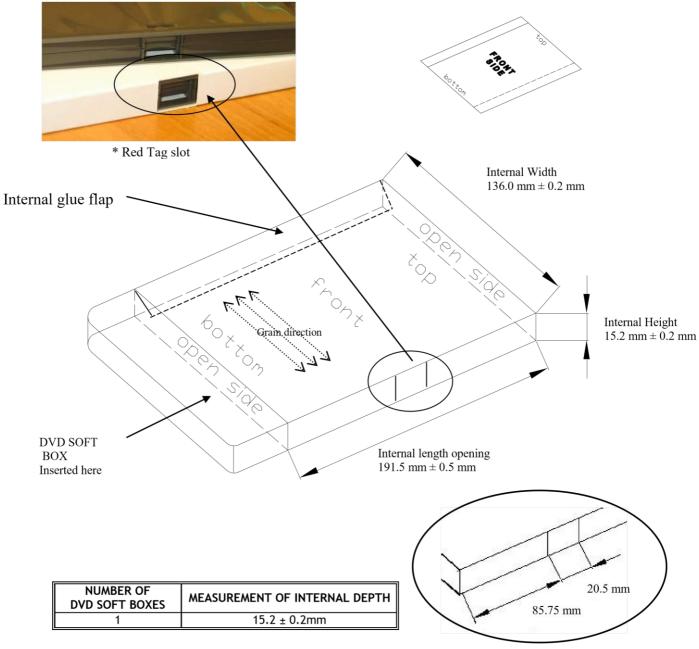

O-ring open both ends for use with 15mm spine thickness DVD soft boxes

Red Tag slot dimensions

- Drawings are not to scale
- All dimensions are Internal for the formed unit
- \* The Red Tag slot can be added as an option