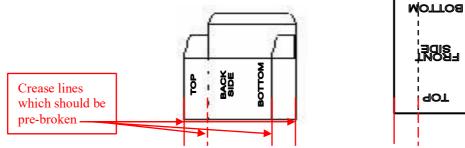

## General:

| Material:             | 500 micron thickness WBFBB Card                                                                                                 |  |  |
|-----------------------|---------------------------------------------------------------------------------------------------------------------------------|--|--|
| Material thickness:   | Calliper tolerance ± 3%                                                                                                         |  |  |
| Material weight:      | Grammage tolerance ± 5%                                                                                                         |  |  |
| Direction of Grain:   | Parallel with Length for slipcases                                                                                              |  |  |
|                       | Parallel with Width for o-rings                                                                                                 |  |  |
| Dimensions:           | All to be within + 1mm across the batch                                                                                         |  |  |
| Folds / Crease lines: | Measurement between folds to be parallel to $\pm$ 0.5mm                                                                         |  |  |
| Folds / Crease lines: | The crease lines as shown on drawings below must be pre-broken during manufacturing.                                            |  |  |
| Incoming delivery:    | delivery: Product to be received flat with folded as shown below                                                                |  |  |
| Wrapping:             | rapping: DVD cases can be over wrapped either before <b>OR</b> after putting into the slipcase/o-ring as an integrated process. |  |  |
|                       |                                                                                                                                 |  |  |