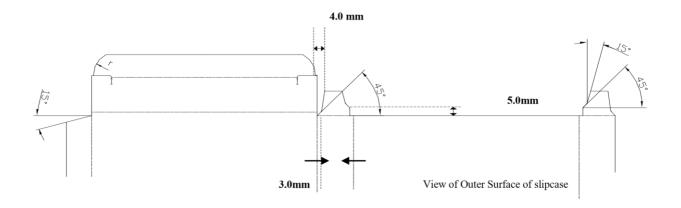

- Drawings are not to scale
- All dimensions are Internal for the formed unit
- \* The thumbnail slot(s) can be added as an option

Expanded detail of tuck in flap:

Expanded detail - dimensions of thumbnail slot: