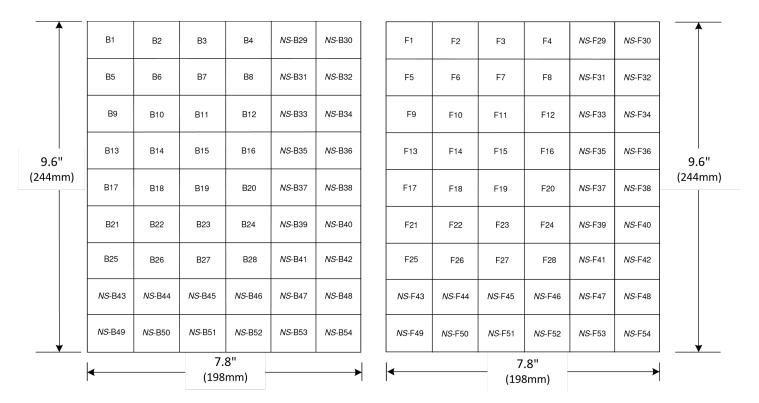

## **DVD Sticker Placement Grid**

NOTE: F = Front B = Back

- 1. Load 8-1/2 x 11-inch transparency film recommended for your printer.
- 2. Scroll to the page to be printed. Go to the file menu and select the Print option.
- 3. When the print dialog window appears, select the Current Page option and unselect the Fit to Page option. Press the OK button.
- 4. The scale of the grid may vary depending on the printer. You may be able to manually adjust the print scale (Adobe Acrobat 6.0) by selecting the Properties button and then selecting the Manual Scaling option when the printer properties dialog window appears. Verify dimensions of the grid as follows:

NOTE: The dimensions shown above are for sticker placement purposes only and should not be used for raw material specifications.

- 5. Contact Customer Service if dimensions vary by more than 0.125 inch.
- 6. Indicate the sticker location by specifying the appropriate square(s).

## DVD Sticker Placement Grid - Back Panel V V V Align Top Edge to Reference Line V V V V

| Alight top Edge to helerence Line |                |                |                |                |                |                |  |
|-----------------------------------|----------------|----------------|----------------|----------------|----------------|----------------|--|
| <b>4 4 4</b>                      | B1             | B2             | B3             | B4             | <i>NS</i> -B29 | <i>NS</i> -B30 |  |
| ference Line                      | B5             | B6             | B7             | B8             | <i>NS</i> -B31 | <i>NS</i> -B32 |  |
| Align Left Edge to Reference Line | B9             | B10            | B11            | B12            | <i>NS</i> -B33 | <i>NS</i> -B34 |  |
| • • • •                           | B13            | B14            | B15            | B16            | <i>NS</i> -B35 | <i>NS</i> -B36 |  |
|                                   | B17            | B18            | B19            | B20            | <i>NS</i> -B37 | <i>NS</i> -B38 |  |
|                                   | B21            | B22            | B23            | B24            | <i>NS</i> -B39 | <i>NS</i> -B40 |  |
|                                   | B25            | B26            | B27            | B28            | <i>NS</i> -B41 | NS-B42         |  |
| ٨                                 | <i>IS</i> -B43 | <i>NS</i> -B44 | <i>NS</i> -B45 | <i>NS</i> -B46 | <i>NS</i> -B47 | <i>NS</i> -B48 |  |
| ٨                                 | <i>VS</i> -B49 | <i>NS</i> -B50 | <i>NS</i> -B51 | <i>NS</i> -B52 | <i>NS</i> -B53 | NS-B54         |  |

DVD Sticker Placement Grid - Front Panel

Align Top Edge to Reference Line 

Align Top Edge to Reference Line 

Top Top Edge to Reference 

To

| <b>4 4</b>                              | F1             | F2             | F3             | F4             | <i>NS</i> -F29 | <i>NS</i> -F30 |
|-----------------------------------------|----------------|----------------|----------------|----------------|----------------|----------------|
| A A A Align Left Edge to Reference Line | F5             | F6             | F7             | F8             | NS-F31         | <i>NS</i> -F32 |
|                                         | F9             | F10            | F11            | F12            | <i>NS</i> -F33 | <i>NS</i> -F34 |
|                                         | F13            | F14            | F15            | F16            | NS-F35         | <i>NS</i> -F36 |
|                                         | F17            | F18            | F19            | F20            | NS-F37         | <i>NS</i> -F38 |
|                                         | F21            | F22            | F23            | F24            | <i>NS</i> -F39 | <i>NS</i> -F40 |
|                                         | F25            | F26            | F27            | F28            | NS-F41         | NS-F42         |
| ,                                       | <i>NS</i> -F43 | NS-F44         | NS-F45         | <i>NS</i> -F46 | NS-F47         | <i>NS</i> -F48 |
|                                         | <i>NS</i> -F49 | <i>NS</i> -F50 | <i>NS</i> -F51 | <i>NS</i> -F52 | <i>NS</i> -F53 | <i>NS</i> -F54 |