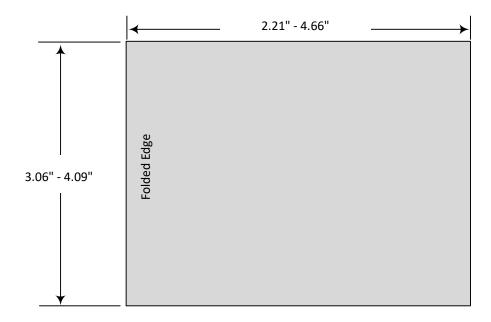

## CD Q-Card Specification for Jewel Case

Note: Drawing not to Scale

## Notes:

- 1) Two Panel Single Page Card:
  - 100# paper coated both sides or 7 to 9 point (0.007" to 0.009") light board.
- 2) Four Panel Single Fold:
  - 100# paper coated both sides or 7 to 9 point (0.007" to 0.009") light board.
- 3) No "Z" folds
- 4) Finished product must be perfectly flat and free of dirt and paper dust.